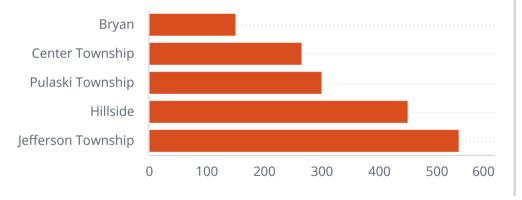

### Non-EMS Incident Type





Aid Given or Recieved









| Response Time                                      | FIRE                                              | EMS                                               |
|----------------------------------------------------|---------------------------------------------------|---------------------------------------------------|
| Average First Arriving Travel Time<br><b>3m:7s</b> | Average First Arriving Travel Time <b>3m:38s</b>  | Average First Arriving Travel Time <b>3m:2s</b>   |
| Average Response Time Alarm To Arri <b>5m:54s</b>  | Average Response Time Alarm To Arri <b>7m:41s</b> | Average Response Time Alarm To Arri <b>5m:35s</b> |

#### Emergency Response - Average First Unit Travel Time (seconds)



Emergency Response - Average First Unit Travel Time (seconds)



## Inspection Feb 3, 2025 11:40:26 AM