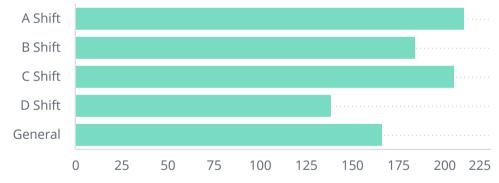

id Given or Recieved









| Response Time                                      | FIRE                                              | EMS                                               |
|----------------------------------------------------|---------------------------------------------------|---------------------------------------------------|
| Average First Arriving Travel Time<br><b>3m:7s</b> | Average First Arriving Travel Time <b>3m:38s</b>  | Average First Arriving Travel Time <b>3m:2s</b>   |
| Average Response Time Alarm To Arri <b>5m:54s</b>  | Average Response Time Alarm To Arri <b>7m:41s</b> | Average Response Time Alarm To Arri <b>5m:35s</b> |

#### Emergency Response - Average First Unit Travel Time (seconds)



Emergency Response - Average First Unit Travel Time (seconds)



## Inspection Feb 3, 2025 11:40:26 AM