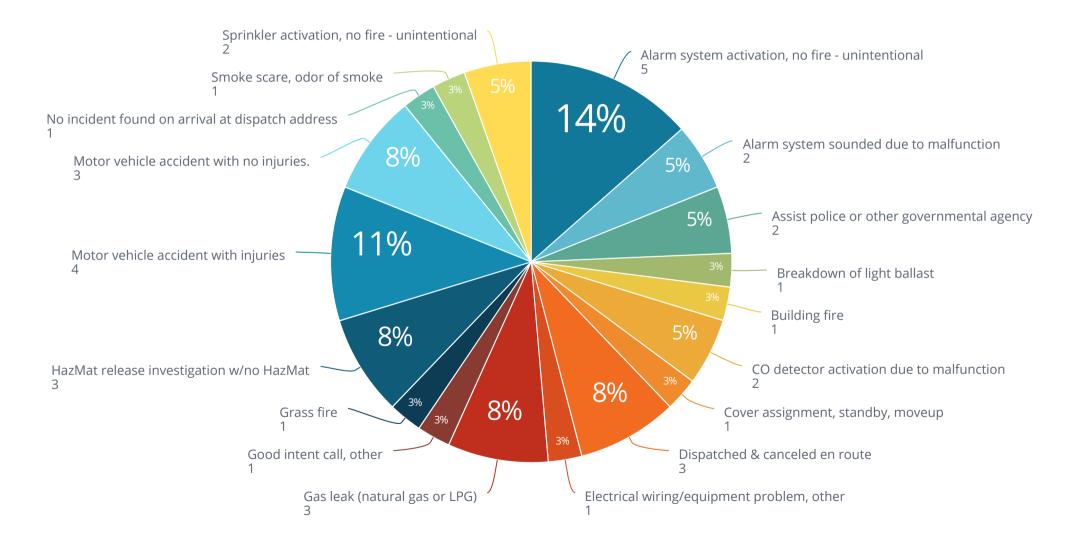

### Non-EMS Incident Type

Aid Given or Recieved

| Response Time                                      | FIRE                                              | EMS                                               |
|----------------------------------------------------|---------------------------------------------------|---------------------------------------------------|
| Average First Arriving Travel Time<br><b>3m:7s</b> | Average First Arriving Travel Time <b>3m:38s</b>  | Average First Arriving Travel Time <b>3m:2s</b>   |
| Average Response Time Alarm To Arri <b>5m:54s</b>  | Average Response Time Alarm To Arri <b>7m:41s</b> | Average Response Time Alarm To Arri <b>5m:35s</b> |