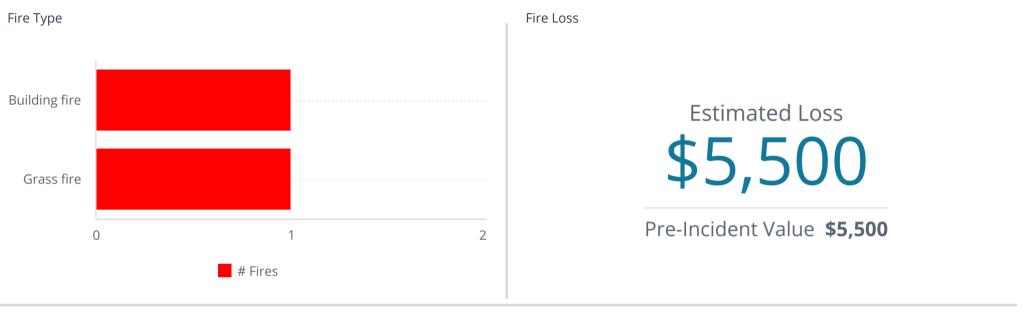

### Non-EMS Incident Type





Aid Given or Recieved









| Response Time                                      | FIRE                                              | EMS                                               |
|----------------------------------------------------|---------------------------------------------------|---------------------------------------------------|
| Average First Arriving Travel Time<br><b>3m:7s</b> | Average First Arriving Travel Time <b>3m:38s</b>  | Average First Arriving Travel Time <b>3m:2s</b>   |
| Average Response Time Alarm To Arri <b>5m:54s</b>  | Average Response Time Alarm To Arri <b>7m:41s</b> | Average Response Time Alarm To Arri <b>5m:35s</b> |

#### Emergency Response - Average First Unit Travel Time (seconds)



Emergency Response - Average First Unit Travel Time (seconds