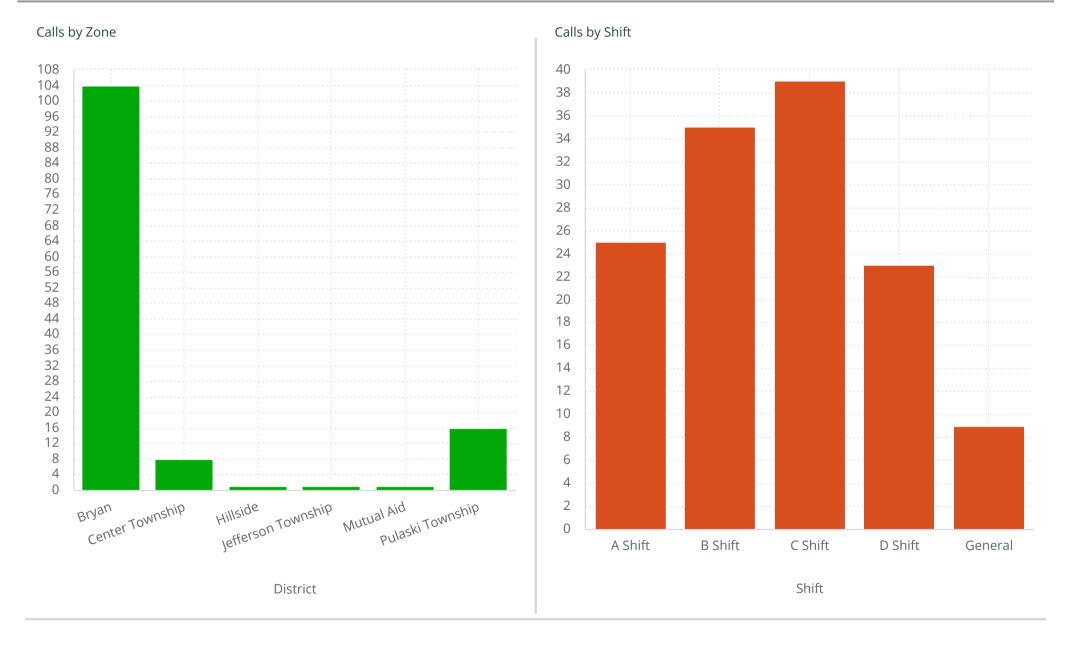

### Non-EMS Incident Type





Aid Given or Recieved









| Response Time                                      | FIRE                                              | EMS                                               |
|----------------------------------------------------|---------------------------------------------------|---------------------------------------------------|
| Average First Arriving Travel Time<br><b>3m:7s</b> | Average First Arriving Travel Time <b>3m:38s</b>  | Average First Arriving Travel Time <b>3m:2s</b>   |
| Average Response Time Alarm To Arri <b>5m:54s</b>  | Average Response Time Alarm To Arri <b>7m:41s</b> | Average Response Time Alarm To Arri <b>5m:35s</b> |

#### Emergency Response - Average First Unit Travel Time (seconds)



Emergency Response - Average First Unit Travel Time (seconds)



## Inspection Feb 3, 202