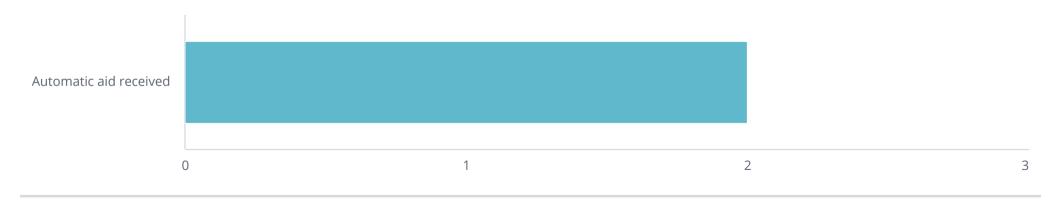

### Non-EMS Incident Type

Aid Given or Recieved

| Response Time                                      | FIRE                                              | EMS                                               |
|----------------------------------------------------|---------------------------------------------------|---------------------------------------------------|
| Average First Arriving Travel Time<br><b>3m:7s</b> | Average First Arriving Travel Time <b>3m:38s</b>  | Average First Arriving Travel Time <b>3m:2s</b>   |
| Average Response Time Alarm To Arri <b>5m:54s</b>  | Average Response Time Alarm To Arri <b>7m:41s</b> | Average Response Time Alarm To Arri <b>5m:35s</b> |