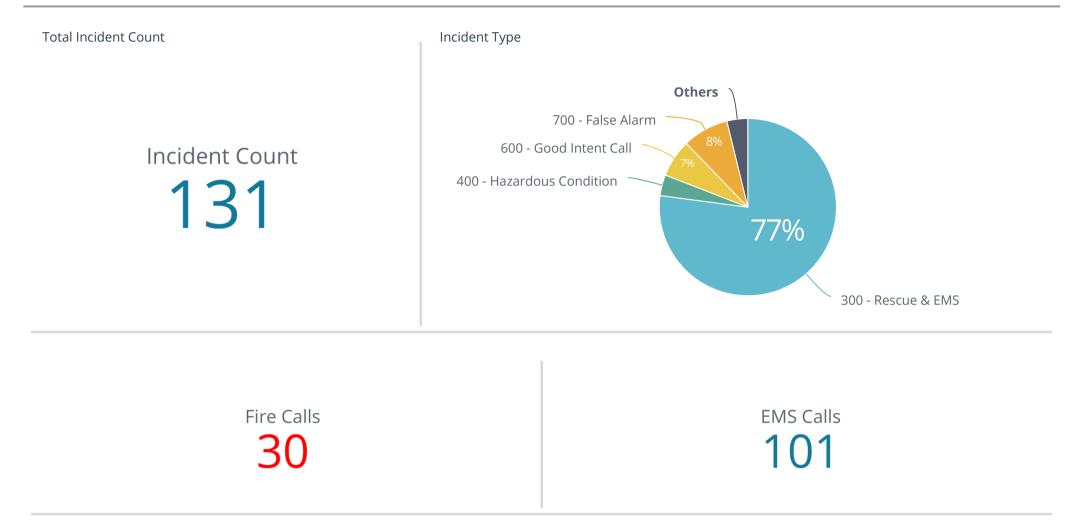

### Non-EMS Incident Type





Aid Given or Recieved









| Response Time                                      | FIRE                                              | EMS                                               |
|----------------------------------------------------|---------------------------------------------------|---------------------------------------------------|
| Average First Arriving Travel Time<br><b>3m:7s</b> | Average First Arriving Travel Time <b>3m:38s</b>  | Average First Arriving Travel Time <b>3m:2s</b>   |
| Average Response Time Alarm To Arri <b>5m:54s</b>  | Average Response Time Alarm To Arri <b>7m:41s</b> | Average Response Time Alarm To Arri <b>5m:35s</b> |

#### Emergency Response - Average First Unit Travel Time (seconds)



Emergency Response - Average