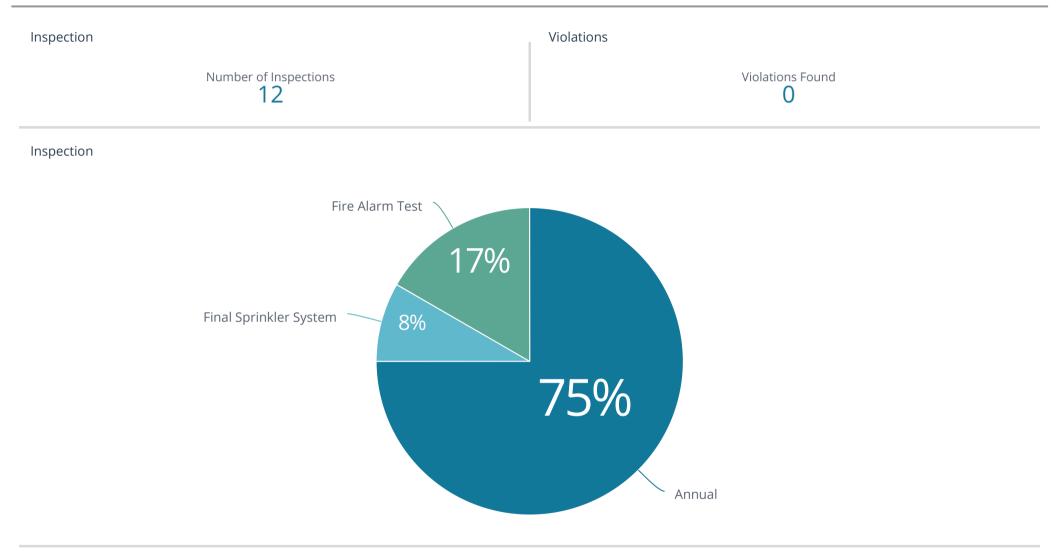

Time                                      | FIRE                                              | EMS                                               |
|----------------------------------------------------|---------------------------------------------------|---------------------------------------------------|
| Average First Arriving Travel Time<br><b>3m:7s</b> | Average First Arriving Travel Time <b>3m:38s</b>  | Average First Arriving Travel Time <b>3m:2s</b>   |
| Average Response Time Alarm To Arri <b>5m:54s</b>  | Average Response Time Alarm To Arri <b>7m:41s</b> | Average Response Time Alarm To Arri <b>5m:35s</b> |

#### Emergency Response - Average First Unit Travel Time (seconds)



Emergency Response - Average First Unit Travel Time (seconds)



## Inspection Feb 3, 2025 11:40:26 AM