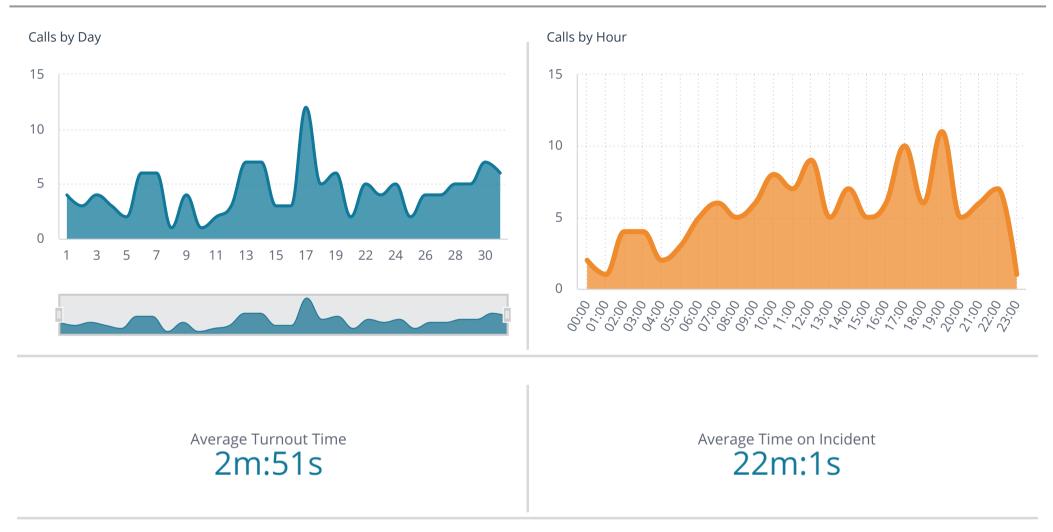

### Non-EMS Incident Type





Aid Given or Recieved









| Response Time                                      | FIRE                                              | EMS                                               |
|----------------------------------------------------|---------------------------------------------------|---------------------------------------------------|
| Average First Arriving Travel Time<br><b>3m:7s</b> | Average First Arriving Travel Time <b>3m:38s</b>  | Average First Arriving Travel Time <b>3m:2s</b>   |
| Average Response Time Alarm To Arri <b>5m:54s</b>  | Average Response Time Alarm To Arri <b>7m:41s</b> | Average Response Time Alarm To Arri <b>5m:35s</b> |

#### Emergency Response - Average First Unit Travel Time (seconds)



Emergency Response - Average First Unit Travel Time (seconds)



## Inspection Feb 3, 2025