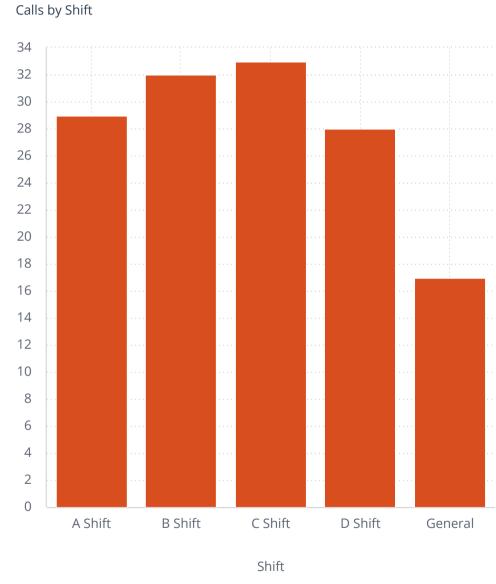

**Total Incident Count** 

Incident Count

139

Incident Type

Fire Calls

27

EMS Calls

112