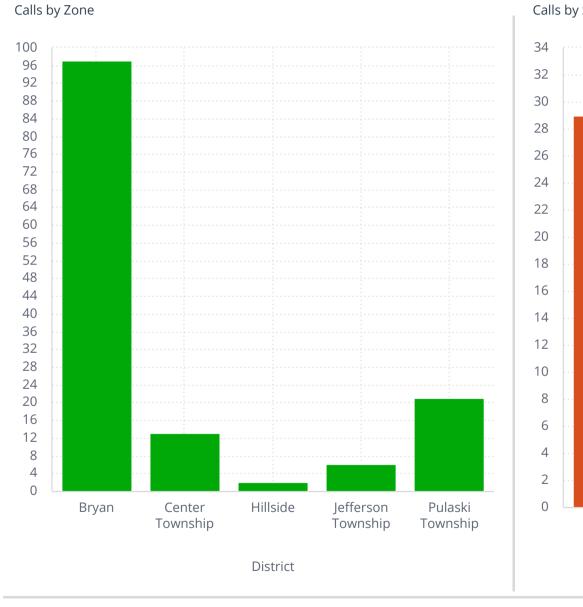

**Total Incident Count** 

Incident Count

139

Incident Type



Fire Calls

27

EMS Calls

112

## Non-EMS Incident Type













Average Turnout Time 2m:42s

Average Time on Incident 23m:53s

Response Time

Average First Arriving Travel Time

3m:17s

Average Response Time Alarm To Arri... **5m:45s** 

FIRE

Average First Arriving Travel Time

3m:7s

Average Response Time Alarm To Arri... 6m:40s

EMS

Average First Arriving Travel Time

3m:18s

Average Response Time Alarm To Arri... 5m:37s

Emergency Response - Average First Unit Travel Time (seconds)



Emergency Response - Average First Unit Travel Time (seconds)



Inspection Violations

Number of Inspections 5

Violations Found

Inspection