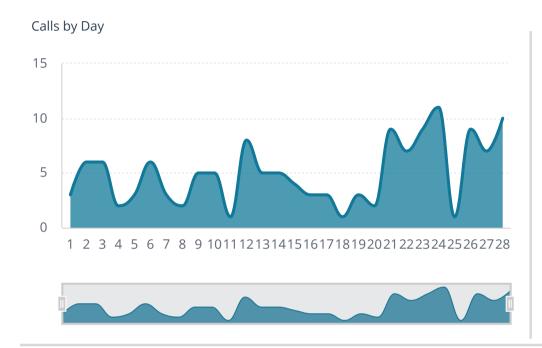

**Total Incident Count** 

Incident Count

139

Incident Type

Fire Calls

27

EMS Calls

112