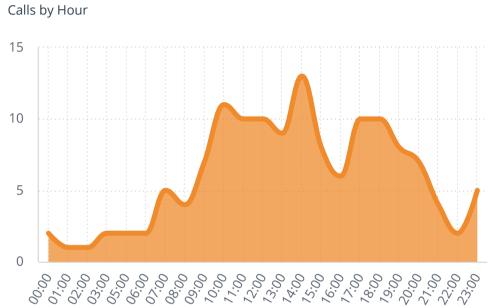

**Total Incident Count** 

Incident Count

139

Incident Type

Fire Calls

27

EMS Calls

112