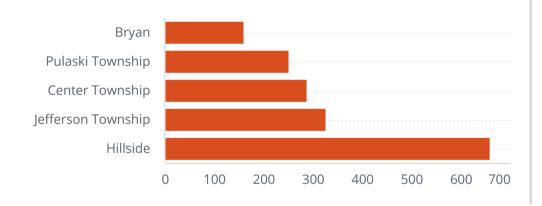

**Total Incident Count** 

Incident Count

139

Incident Type

Fire Calls

27

EMS Calls

112