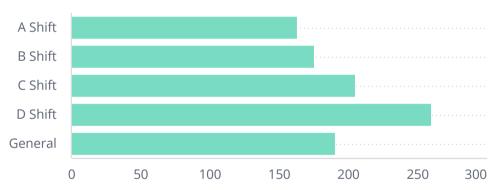

**Total Incident Count** 

Incident Count

139

Incident Type

Fire Calls

27

EMS Calls

112