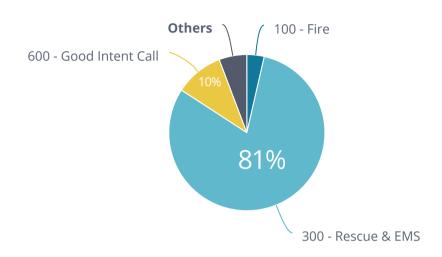

**Total Incident Count** 

Incident Count

139

Incident Type

Fire Calls

27

EMS Calls

112