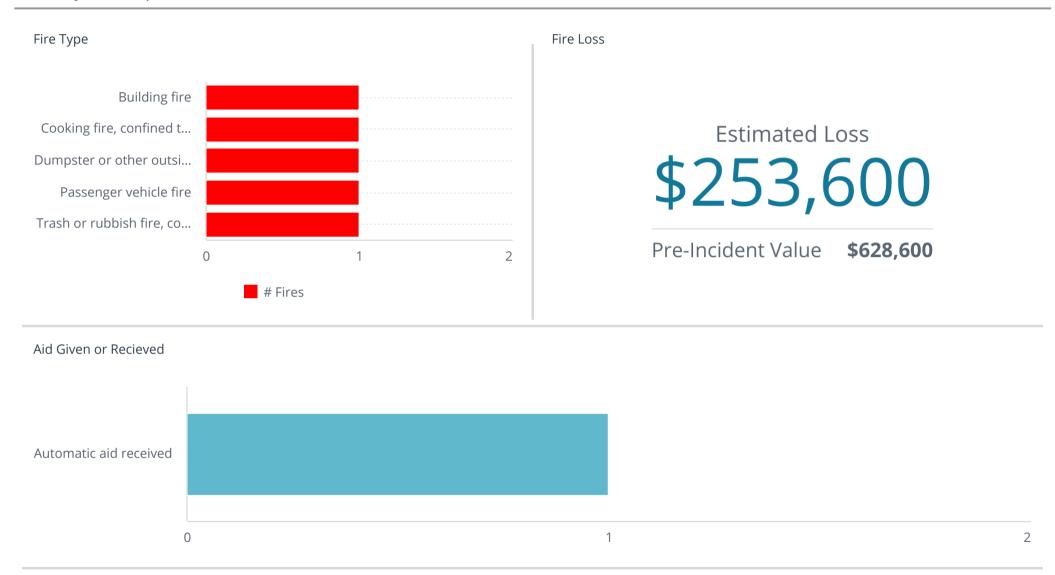

Emergency Response - Average First Unit Travel Time (seconds)

Inspection Violations

Number of Inspections 5

Violations Found

Inspection