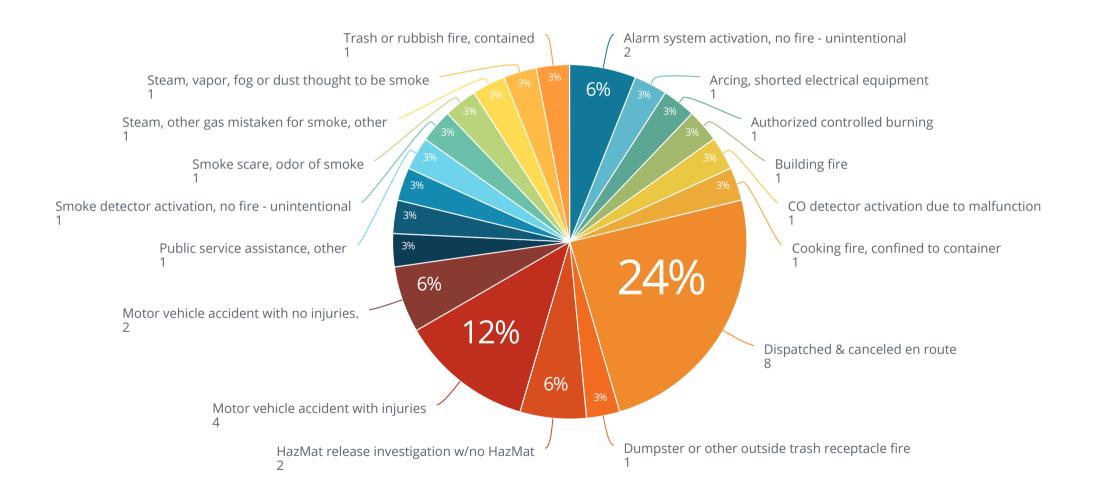

Emergency Response - Average First Unit Travel Time (seconds)

Inspection Violations

Number of Inspections 5

Violations Found

Inspection