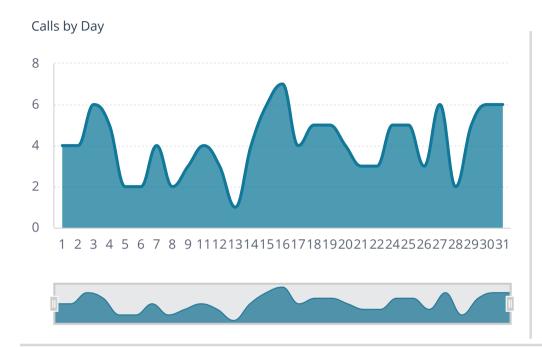

**Total Incident Count** 

Incident Count

119

Fire Calls

28

**EMS Calls** 

91