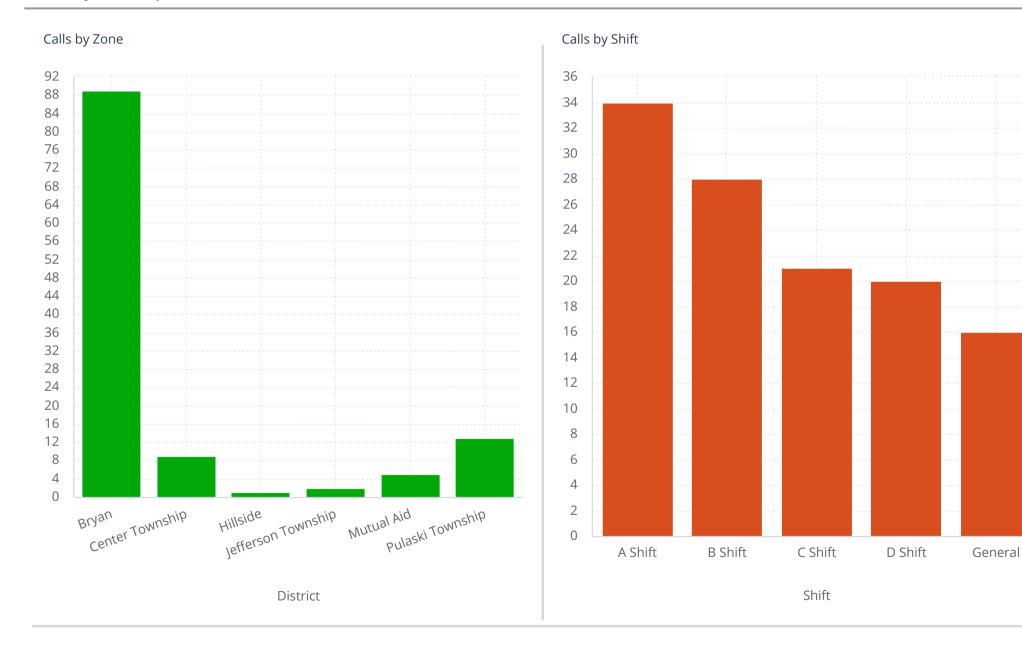

**Total Incident Count** 

Incident Count

119



Fire Calls

28

**EMS Calls** 

91

## Non-EMS Incident Type











Average Turnout Time 3m:24s

Average Time on Incident 23m:39s

Response Time

Average First Arriving Travel Time

3m:45s

Average Response Time Alarm To Arri... **6m:26s** 

FIRE

Average First Arriving Travel Time

6m:6s

Average Response Time Alarm To Arri... 9m:45s

EMS

Average First Arriving Travel Time

3m:25s

Average Response Time Alarm To Arri... 5m:58s

Emergency Response - Average First Unit Travel Time (seconds)



Emergency Response - Average First Unit Travel Time (seconds)



Inspection Violations

Number of Inspections  $\frac{23}{2}$ 

Violations Found

Inspection