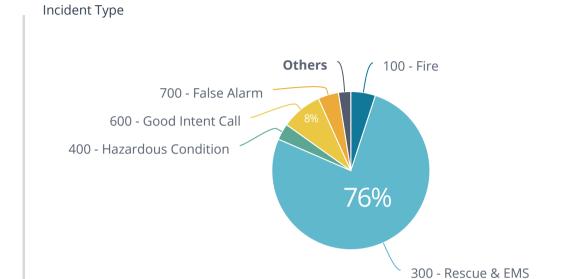

## Non-EMS Incident Type

Average Turnout Time 3m:24s

Average Time on Incident 23m:39s

Response Time

Average First Arriving Travel Time

3m:45s

Average Response Time Alarm To Arri... **6m:26s** 

FIRE