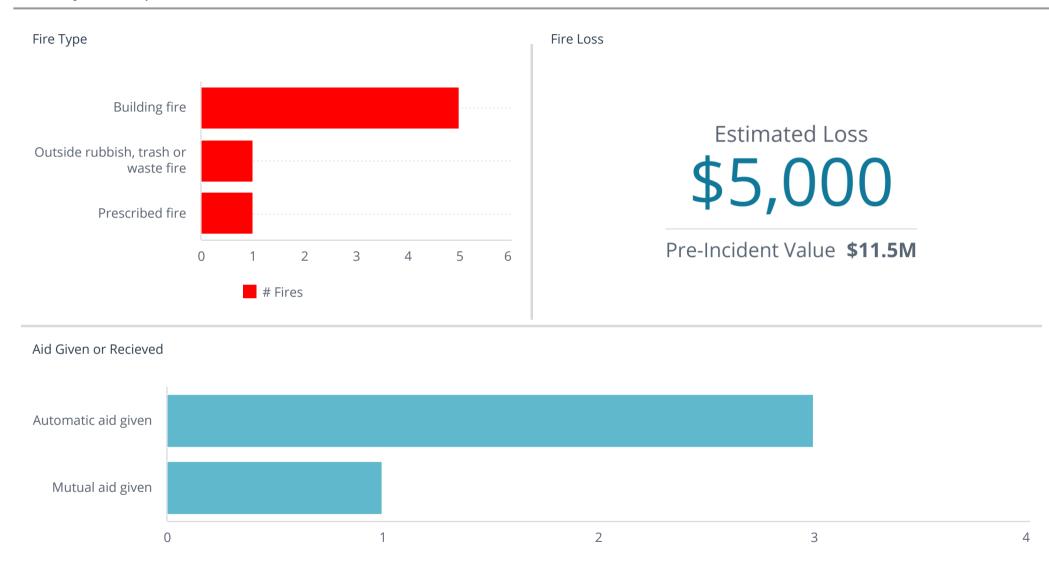

Emergency Response - Average First Unit Travel Time (seconds)

Inspection Violations

Number of Inspections  $\frac{23}{2}$ 

Violations Found

Inspection