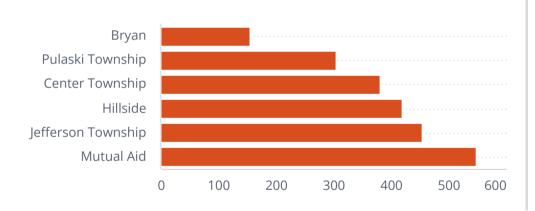

**Total Incident Count** 

Incident Count

119



Fire Calls

28

**EMS Calls** 

91

## Non-EMS Incident Type











Average Turnout Time 3m:24s

Average Time on Incident 23m:39s

Response Time

Average First Arriving Travel Time

3m:45s

Average Response Time Alarm To Arri... **6m:26s** 

FIRE

Average First Arriving Travel Time

6m:6s

Average Response Time Alarm To Arri... 9m:45s

EMS

Average First Arriving Travel Time

3m:25s

Average Response Time Alarm To Arri... 5m:58s

Emergency Response - Average First Unit Travel Time (seconds)



Emergency Response - Average First Unit Travel Time (seconds)



Inspection Violations

Number of Inspections  $\frac{23}{2}$ 

Violations Found

Inspection