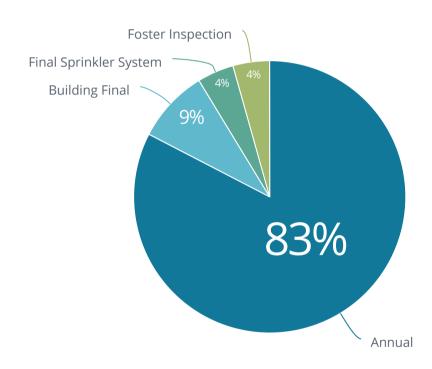

Emergency Response - Average First Unit Travel Time (seconds)

Inspection Violations

Number of Inspections  $\frac{23}{2}$ 

Violations Found

Inspection