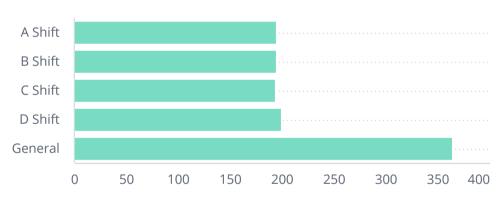

**Total Incident Count** 

Incident Count

119



Fire Calls

28

**EMS Calls** 

91

## Non-EMS Incident Type











Average Turnout Time 3m:24s

Average Time on Incident 23m:39s

Response Time

Average First Arriving Travel Time

3m:45s

Average Response Time Alarm To Arri... **6m:26s** 

FIRE

Average First Arriving Travel Time

6m:6s

Average Response Time Alarm To Arri... 9m:45s

EMS

Average First Arriving Travel Time

3m:25s

Average Response Time Alarm To Arri... 5m:58s

Emergency Response - Average First Unit Travel Time (seconds)



Emergency Response - Average First Unit Travel Time (seconds)



Inspection Violations

Number of Inspections  $\frac{23}{2}$ 

Violations Found

Inspection