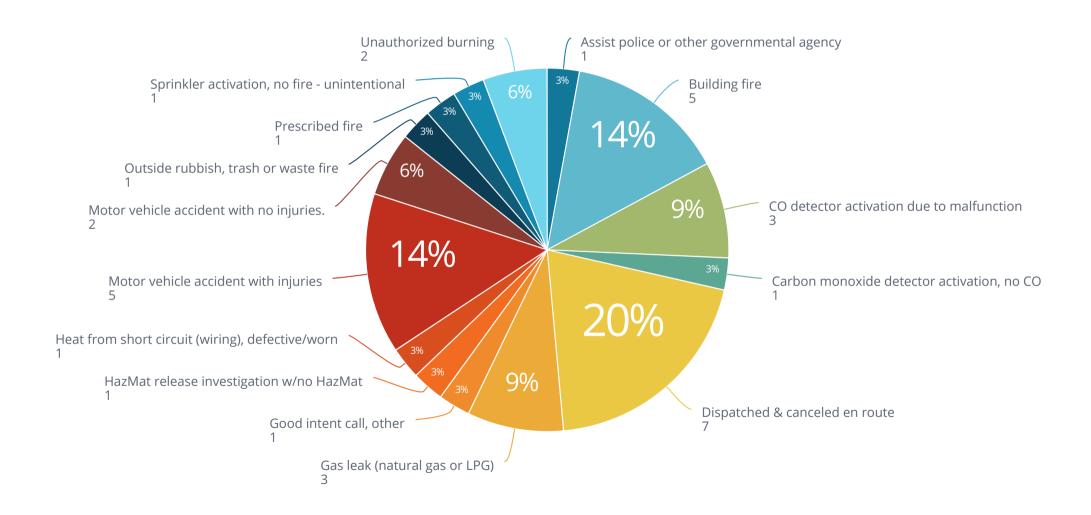

## Non-EMS Incident Type

Average Turnout Time 3m:24s

Average Time on Incident 23m:39s

Response Time

Average First Arriving Travel Time

3m:45s

Average Response Time Alarm To Arri... **6m:26s** 

FIRE