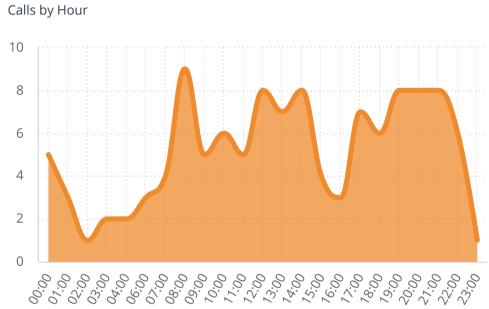

## Non-EMS Incident Type

Average Turnout Time 3m:24s

Average Time on Incident 23m:39s

Response Time

Average First Arriving Travel Time

3m:45s

Average Response Time Alarm To Arri... **6m:26s** 

FIRE

Average First Arriving Travel Time

6m:6s

Average Response Time Alarm To Arri... 9m:45s

EMS

Average First Arriving Travel Time

3m:25s

Average Response Time Alarm To Arri... 5m:58s

Emergency Response - Average First Unit Travel Time (seconds)