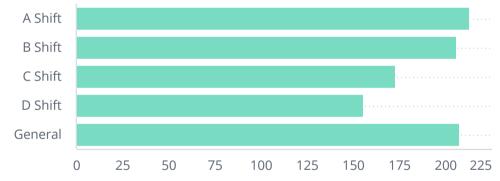

#### Non-EMS Incident Type







4/6



| Response Time                                    | FIRE                                             | EMS                                               |
|--------------------------------------------------|--------------------------------------------------|---------------------------------------------------|
| Average First Arriving Travel Time <b>3m:13s</b> | Average First Arriving Travel Time <b>2m:58s</b> | Average First Arriving Travel Time <b>3m:16s</b>  |
| Average Response Time Alarm To Arri 5m:33s       | Average Response Time Alarm To Arri 5m:10s       | Average Response Time Alarm To Arri <b>5m:37s</b> |

Emergency Response - Average First Unit Travel Time (seconds)



Emergency Response - Average First Unit Travel Time (seconds)