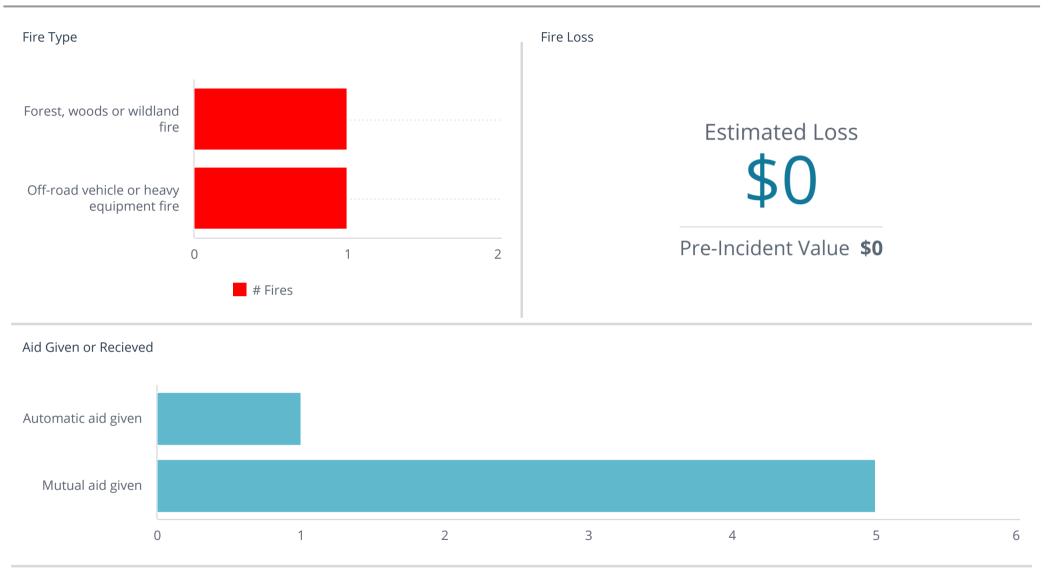

#### Non-EMS Incident Type







4/6



| Response Time                                    | FIRE                                             | EMS                                               |
|--------------------------------------------------|--------------------------------------------------|---------------------------------------------------|
| Average First Arriving Travel Time <b>3m:13s</b> | Average First Arriving Travel Time <b>2m:58s</b> | Average First Arriving Travel Time <b>3m:16s</b>  |
| Average Response Time Alarm To Arri 5m:33s       | Average Response Time Alarm To Arri 5m:10s       | Average Response Time Alarm To Arri <b>5m:37s</b> |

Emergency Response - Average First Unit Travel Time (seconds)



Emergency Response - Average First Unit Travel Time (seconds)