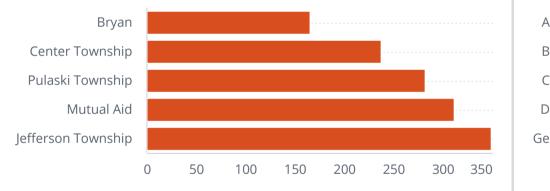

#### Non-EMS Incident Type







4/6



| Response Time                                    | FIRE                                             | EMS                                               |
|--------------------------------------------------|--------------------------------------------------|---------------------------------------------------|
| Average First Arriving Travel Time <b>3m:13s</b> | Average First Arriving Travel Time <b>2m:58s</b> | Average First Arriving Travel Time <b>3m:16s</b>  |
| Average Response Time Alarm To Arri 5m:33s       | Average Response Time Alarm To Arri 5m:10s       | Average Response Time Alarm To Arri <b>5m:37s</b> |

Emergency Response - Average First Unit Travel Time (seconds)



Emergency Response - Average First Unit Travel Time (seconds)