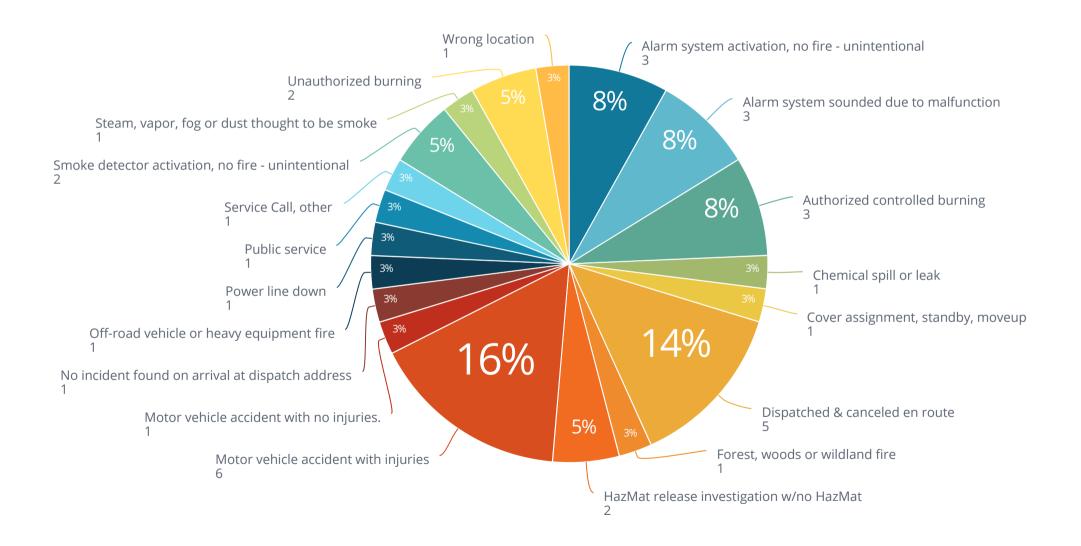

#### Non-EMS Incident Type







4/6



| Response Time                                    | FIRE                                             | EMS                                               |
|--------------------------------------------------|--------------------------------------------------|---------------------------------------------------|
| Average First Arriving Travel Time <b>3m:13s</b> | Average First Arriving Travel Time <b>2m:58s</b> | Average First Arriving Travel Time <b>3m:16s</b>  |
| Average Response Time Alarm To Arri 5m:33s       | Average Response Time Alarm To Arri 5m:10s       | Average Response Time Alarm To Arri <b>5m:37s</b> |

Emergency Response - Average First Unit Travel Time (seconds)



Emergency Response - Average First Unit Travel Time (seconds)