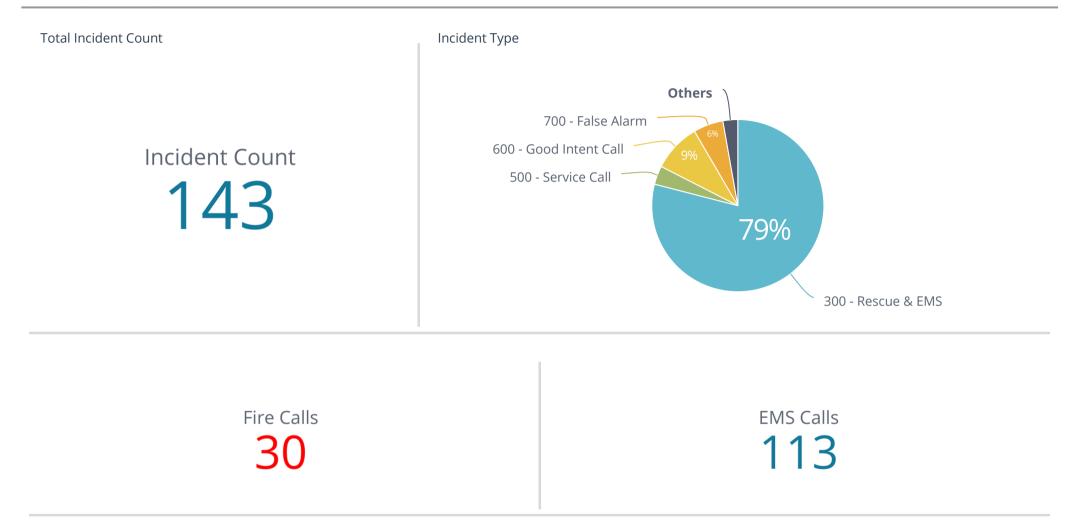

#### Non-EMS Incident Type







4/6



| Response Time                                    | FIRE                                             | EMS                                               |
|--------------------------------------------------|--------------------------------------------------|---------------------------------------------------|
| Average First Arriving Travel Time <b>3m:13s</b> | Average First Arriving Travel Time <b>2m:58s</b> | Average First Arriving Travel Time <b>3m:16s</b>  |
| Average Response Time Alarm To Arri 5m:33s       | Average Response Time Alarm To Arri 5m:10s       | Average Response Time Alarm To Arri <b>5m:37s</b> |

Emergency Response - Average First Unit Travel Time (seconds)



Emergency Response - Average First Unit Travel Time (seconds)