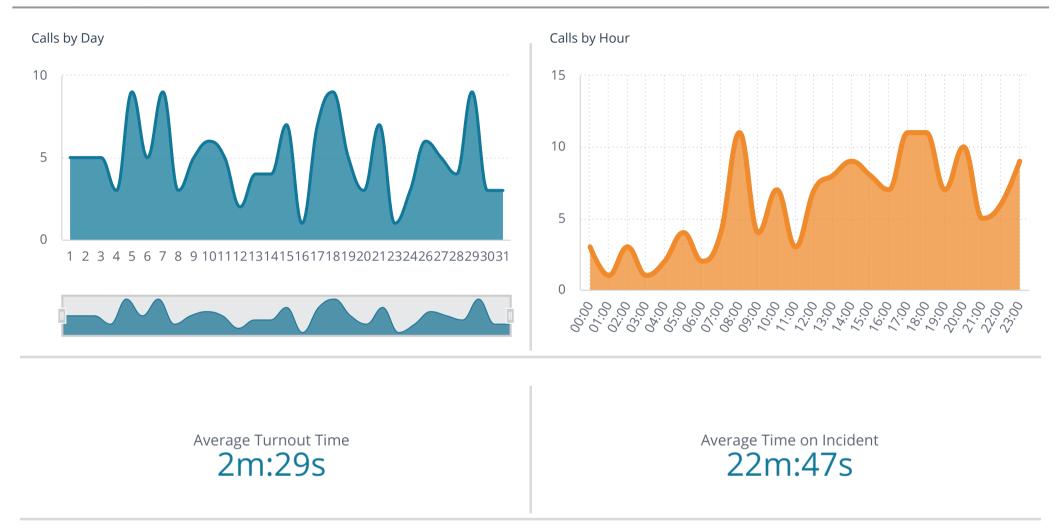

#### Non-EMS Incident Type







4/6



| Response Time                                    | FIRE                                             | EMS                                               |
|--------------------------------------------------|--------------------------------------------------|---------------------------------------------------|
| Average First Arriving Travel Time <b>3m:13s</b> | Average First Arriving Travel Time <b>2m:58s</b> | Average First Arriving Travel Time <b>3m:16s</b>  |
| Average Response Time Alarm To Arri 5m:33s       | Average Response Time Alarm To Arri 5m:10s       | Average Response Time Alarm To Arri <b>5m:37s</b> |

Emergency Response - Average First Unit Travel Time (seconds)



Emergency Response - Average First Unit Travel Time (seconds)