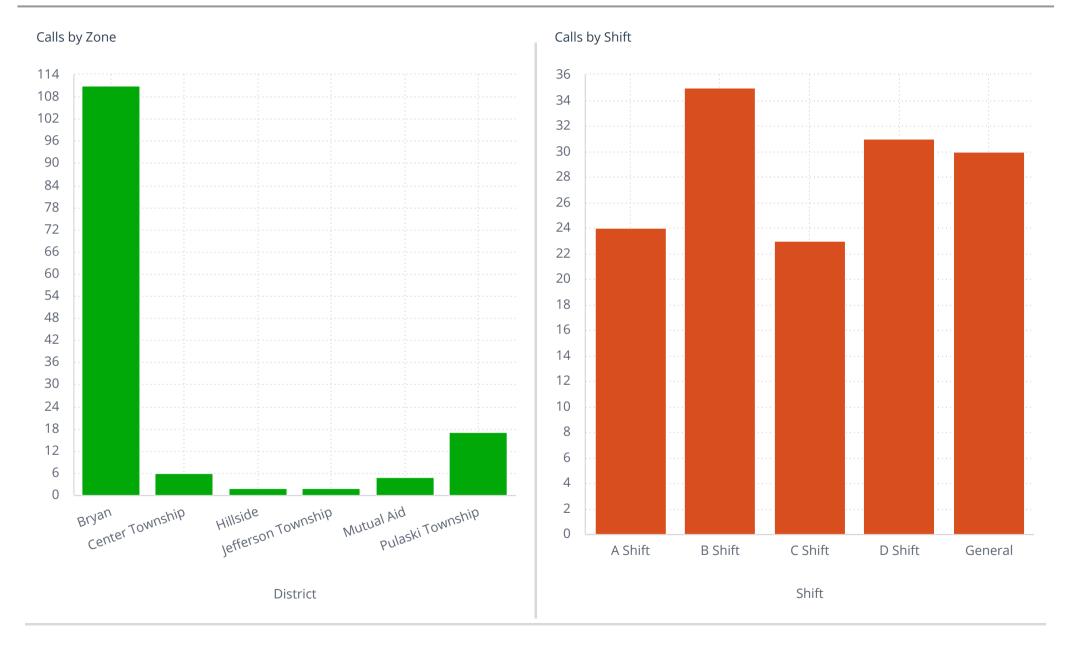

#### Non-EMS Incident Type







4/6



| Response Time                                    | FIRE                                             | EMS                                               |
|--------------------------------------------------|--------------------------------------------------|---------------------------------------------------|
| Average First Arriving Travel Time <b>3m:13s</b> | Average First Arriving Travel Time <b>2m:58s</b> | Average First Arriving Travel Time <b>3m:16s</b>  |
| Average Response Time Alarm To Arri 5m:33s       | Average Response Time Alarm To Arri 5m:10s       | Average Response Time Alarm To Arri <b>5m:37s</b> |

Emergency Response - Average First Unit Travel Time (seconds)



Emergency Response - Average First Unit Travel Time (seconds)