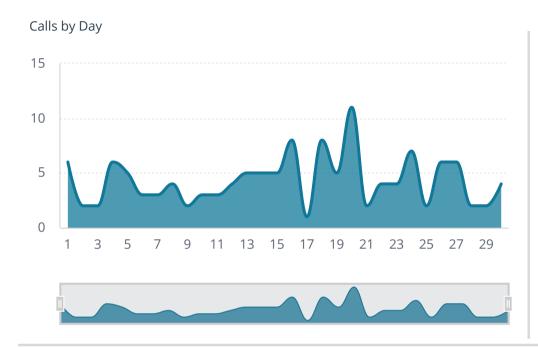

**Total Incident Count** 

**Incident Count** 

130





Fire Calls

24

**EMS Calls** 

106

## Non-EMS Incident Type











Average Turnout Time 2m:25s

Average Time on Incident 23m:4s

Response Time

Average First Arriving Travel Time 3m:25s

Average Response Time Alarm To Arri... 5m:44s

FIRE

Average First Arriving Travel Time

4m:33s

Average Response Time Alarm To Arri... 6m:49s

EMS

Average First Arriving Travel Time

3m:17s

Average Response Time Alarm To Arri... 5m:36s

Emergency Response - Average First Unit Travel Time (seconds)



Emergency Response - Average First Unit Travel Time (seconds)



Number of Inspections

Output

Number of Inspections

Inspection