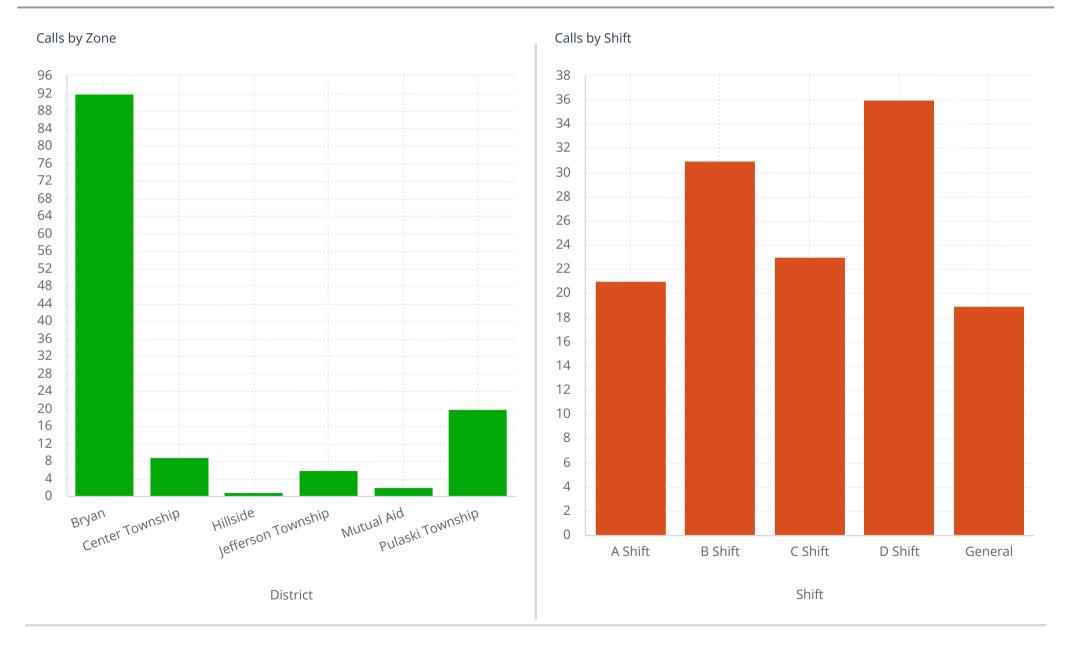

**Total Incident Count** 

**Incident Count** 

130





Fire Calls

24

**EMS Calls** 

106

## Non-EMS Incident Type











Average Turnout Time 2m:25s

Average Time on Incident 23m:4s

Response Time

Average First Arriving Travel Time 3m:25s

Average Response Time Alarm To Arri... 5m:44s

FIRE

Average First Arriving Travel Time

4m:33s

Average Response Time Alarm To Arri... 6m:49s

EMS

Average First Arriving Travel Time

3m:17s

Average Response Time Alarm To Arri... 5m:36s

Emergency Response - Average First Unit Travel Time (seconds)



Emergency Response - Average First Unit Travel Time (seconds)



Number of Inspections

Output

Number of Inspections

Inspection