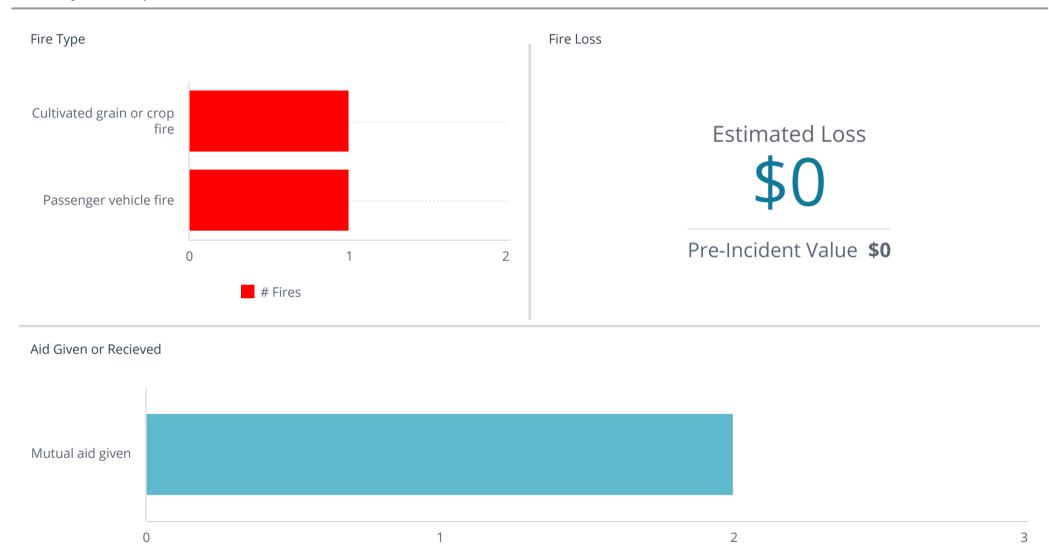

**Total Incident Count** 

**Incident Count** 

130





Fire Calls

24

**EMS Calls** 

106

## Non-EMS Incident Type











Average Turnout Time 2m:25s

Average Time on Incident 23m:4s

Response Time

Average First Arriving Travel Time 3m:25s

Average Response Time Alarm To Arri... 5m:44s

FIRE

Average First Arriving Travel Time

4m:33s

Average Response Time Alarm To Arri... 6m:49s

EMS

Average First Arriving Travel Time

3m:17s

Average Response Time Alarm To Arri... 5m:36s

Emergency Response - Average First Unit Travel Time (seconds)



Emergency Response - Average First Unit Travel Time (seconds)



Number of Inspections

Output

Number of Inspections

Inspection