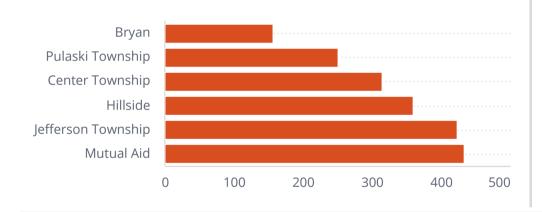

**Total Incident Count** 

**Incident Count** 

130





Fire Calls

24

**EMS Calls** 

106

## Non-EMS Incident Type











Average Turnout Time 2m:25s

Average Time on Incident 23m:4s

Response Time

Average First Arriving Travel Time 3m:25s

Average Response Time Alarm To Arri... 5m:44s

FIRE

Average First Arriving Travel Time

4m:33s

Average Response Time Alarm To Arri... 6m:49s

EMS

Average First Arriving Travel Time

3m:17s

Average Response Time Alarm To Arri... 5m:36s

Emergency Response - Average First Unit Travel Time (seconds)



Emergency Response - Average First Unit Travel Time (seconds)



Number of Inspections

Output

Number of Inspections

Inspection