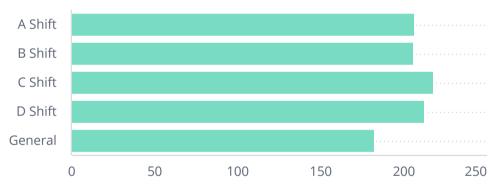

**Total Incident Count** 

**Incident Count** 

130





Fire Calls

24

**EMS Calls** 

106

## Non-EMS Incident Type











Average Turnout Time 2m:25s

Average Time on Incident 23m:4s

Response Time

Average First Arriving Travel Time 3m:25s

Average Response Time Alarm To Arri... 5m:44s

FIRE

Average First Arriving Travel Time

4m:33s

Average Response Time Alarm To Arri... 6m:49s

EMS

Average First Arriving Travel Time

3m:17s

Average Response Time Alarm To Arri... 5m:36s

Emergency Response - Average First Unit Travel Time (seconds)



Emergency Response - Average First Unit Travel Time (seconds)



Number of Inspections

Output

Number of Inspections

Inspection