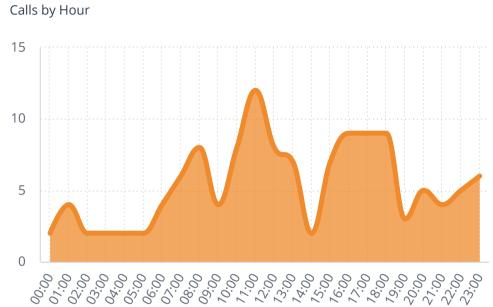

**Total Incident Count** 

**Incident Count** 

130





Fire Calls

24

**EMS Calls** 

106

## Non-EMS Incident Type











Average Turnout Time 2m:25s

Average Time on Incident 23m:4s

Response Time

Average First Arriving Travel Time 3m:25s

Average Response Time Alarm To Arri... 5m:44s

FIRE

Average First Arriving Travel Time

4m:33s

Average Response Time Alarm To Arri... 6m:49s

EMS

Average First Arriving Travel Time

3m:17s

Average Response Time Alarm To Arri... 5m:36s

Emergency Response - Average First Unit Travel Time (seconds)



Emergency Response - Average First Unit Travel Time (seconds)



Number of Inspections

Output

Number of Inspections

Inspection