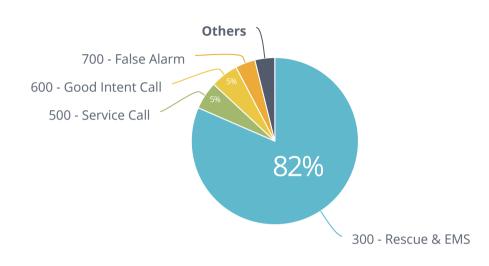

**Total Incident Count** 

**Incident Count** 

130

Fire Calls

24

**EMS Calls** 

106