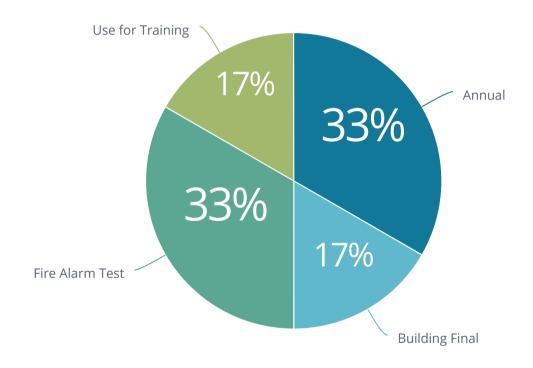

**Total Incident Count** 

**Incident Count** 

130

Fire Calls

24

**EMS Calls** 

106