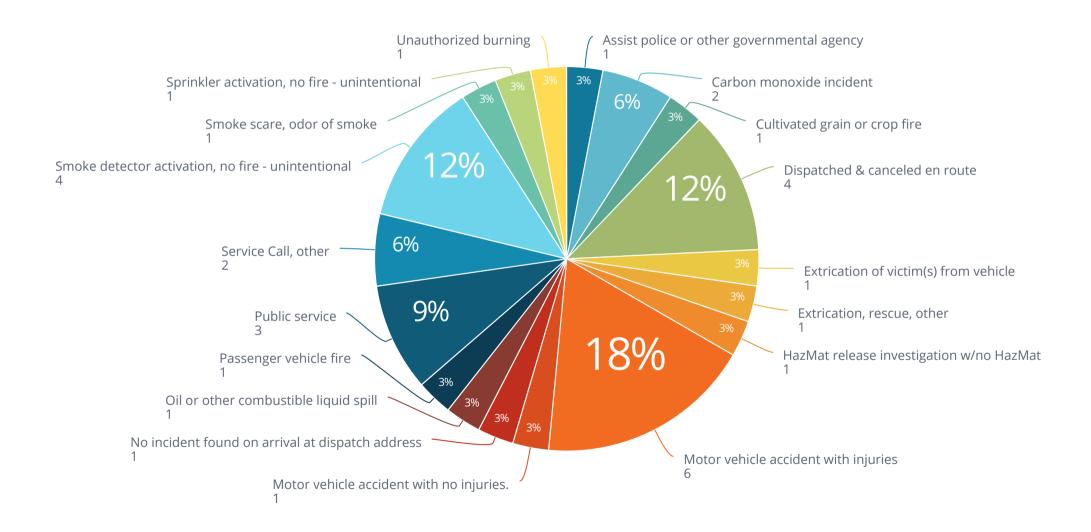

## Non-EMS Incident Type

Average Turnout Time 2m:25s

Average Time on Incident 23m:4s

Response Time

Average First Arriving Travel Time 3m:25s

Average Response Time Alarm To Arri... 5m:44s

FIRE

Average First Arriving Travel Time