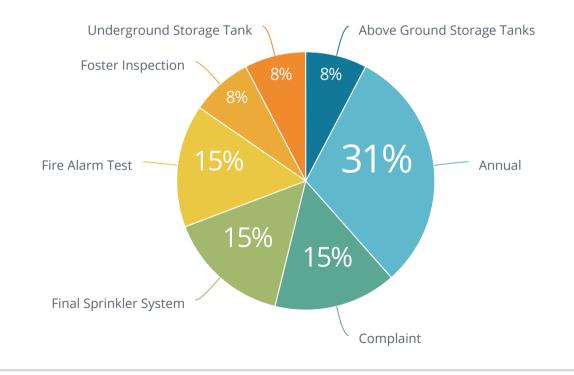

### Inspection Apr 8, 2024 8:50:47 AM Fire Properties and Inspections

Inspection