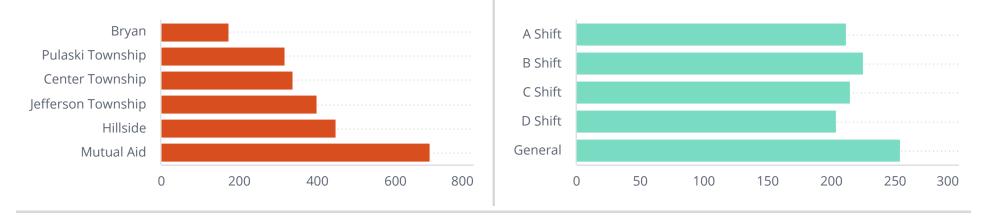

### Non-EMS Incident Type

Calls by Zone

#### Calls by Shift

D Shift

Shift

General

| Response Time                                    | FIRE                                            | EMS                                              |
|--------------------------------------------------|-------------------------------------------------|--------------------------------------------------|
| Average First Arriving Travel Time <b>3m:37s</b> | Average First Arriving Travel Time <b>3m:4s</b> | Average First Arriving Travel Time <b>3m:40s</b> |
| Average Response Time Alarm To <b>5m:47s</b>     | Average Response Time Alarm To 6m:10s           | Average Response Time Alarm To <b>5m:46s</b>     |