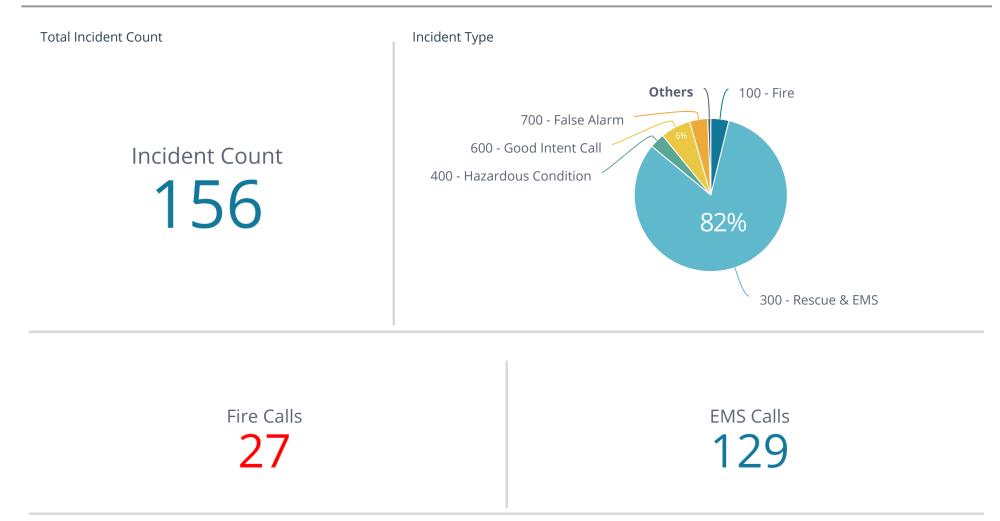

### Non-EMS Incident Type





Calls by Zone



#### Calls by Shift

D Shift

Shift

General



| Response Time                                    | FIRE                                            | EMS                                              |
|--------------------------------------------------|-------------------------------------------------|--------------------------------------------------|
| Average First Arriving Travel Time <b>3m:37s</b> | Average First Arriving Travel Time <b>3m:4s</b> | Average First Arriving Travel Time <b>3m:40s</b> |
| Average Response Time Alarm To <b>5m:47s</b>     | Average Response Time Alarm To 6m:10s           | Average Response Time Alarm To <b>5m:46s</b>     |

Emergency Response - Average First Unit Travel Time

### Emergency Response - Average