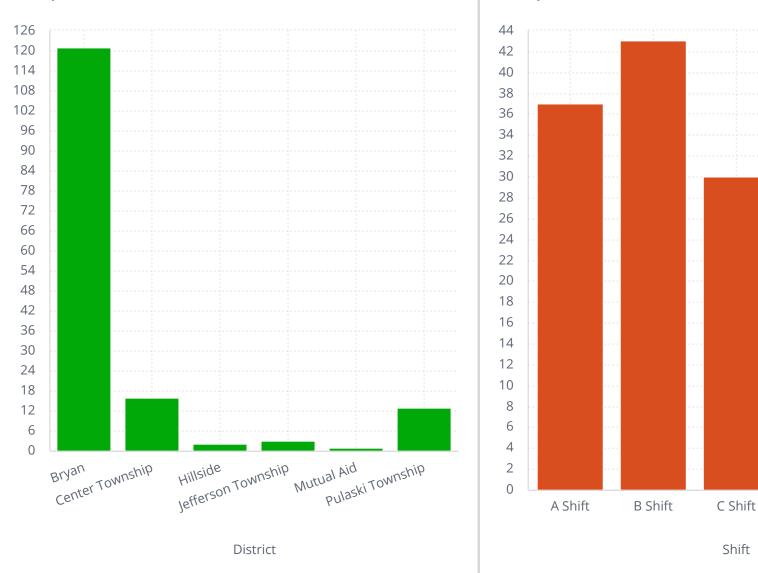

#### Calls by Shift

D Shift

Shift

General

| Response Time                                    | FIRE                                            | EMS                                              |
|--------------------------------------------------|-------------------------------------------------|--------------------------------------------------|
| Average First Arriving Travel Time <b>3m:37s</b> | Average First Arriving Travel Time <b>3m:4s</b> | Average First Arriving Travel Time <b>3m:40s</b> |
| Average Response Time Alarm To <b>5m:47s</b>     | Average Response Time Alarm To 6m:10s           | Average Response Time Alarm To <b>5m:46s</b>     |