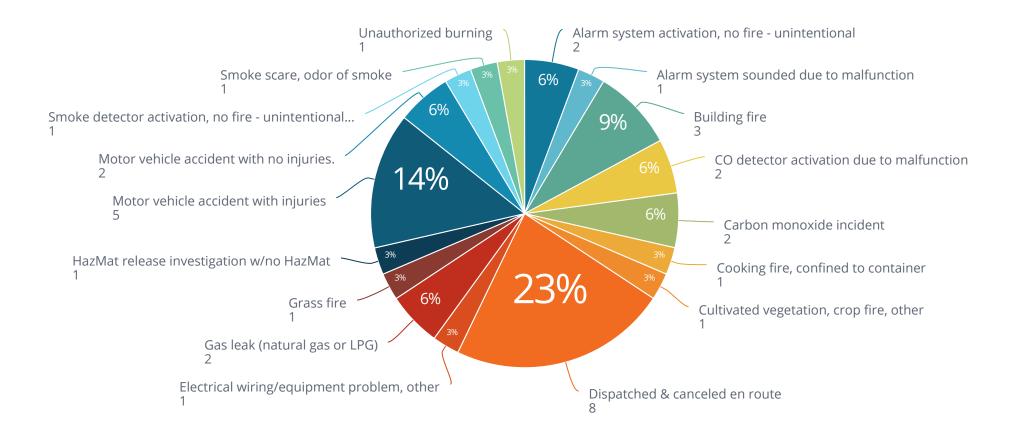

### Non-EMS Incident Type





Calls by Zone



#### Calls by Shift

D Shift

Shift

General



| Response Time                                    | FIRE                                            | EMS                                              |
|--------------------------------------------------|-------------------------------------------------|--------------------------------------------------|
| Average First Arriving Travel Time <b>3m:37s</b> | Average First Arriving Travel Time <b>3m:4s</b> | Average First Arriving Travel Time <b>3m:40s</b> |
| Average Response Time Alarm To <b>5m:47s</b>     | Average Response Time Alarm To 6m:10s           | Average Response Time Alarm To <b>5m:46s</b>     |

Emergency Response - Average First Unit Travel Time

### Emergency Response - Average First Unit Travel Time



##