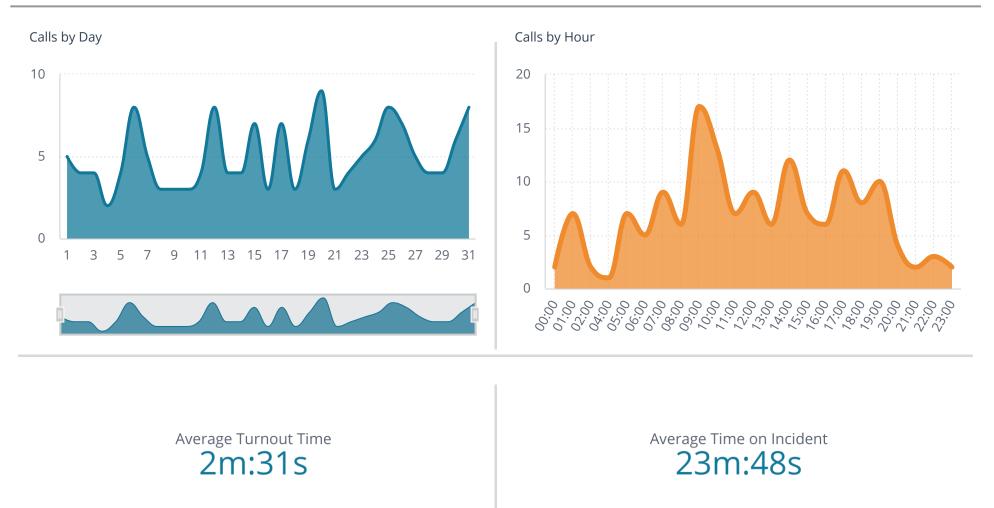

### Non-EMS Incident Type





Calls by Zone



#### Calls by Shift

D Shift

Shift

General



| Response Time                                    | FIRE                                            | EMS                                              |
|--------------------------------------------------|-------------------------------------------------|--------------------------------------------------|
| Average First Arriving Travel Time <b>3m:37s</b> | Average First Arriving Travel Time <b>3m:4s</b> | Average First Arriving Travel Time <b>3m:40s</b> |
| Average Response Time Alarm To <b>5m:47s</b>     | Average Response Time Alarm To 6m:10s           | Average Response Time Alarm To <b>5m:46s</b>     |

Emergency Response - Average First Unit Travel Time

### Emergency Response - Average First Unit Travel Time



### Inspection Apr 8, 2024 8:50:47 AM Fire Properties and Inspections