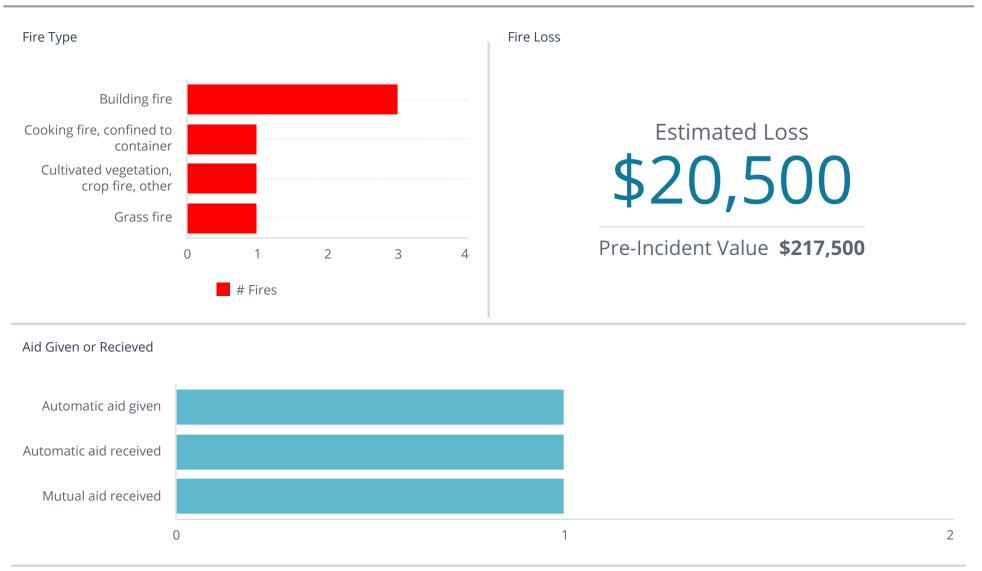

### Non-EMS Incident Type





Calls by Zone



#### Calls by Shift

D Shift

Shift

General



| Response Time                                    | FIRE                                            | EMS                                              |
|--------------------------------------------------|-------------------------------------------------|--------------------------------------------------|
| Average First Arriving Travel Time <b>3m:37s</b> | Average First Arriving Travel Time <b>3m:4s</b> | Average First Arriving Travel Time <b>3m:40s</b> |
| Average Response Time Alarm To <b>5m:47s</b>     | Average Response Time Alarm To 6m:10s           | Average Response Time Alarm To <b>5m:46s</b>     |

Emergency Response - Average First Unit Travel Time

### Emergency Response - Average First Unit Travel Time



###