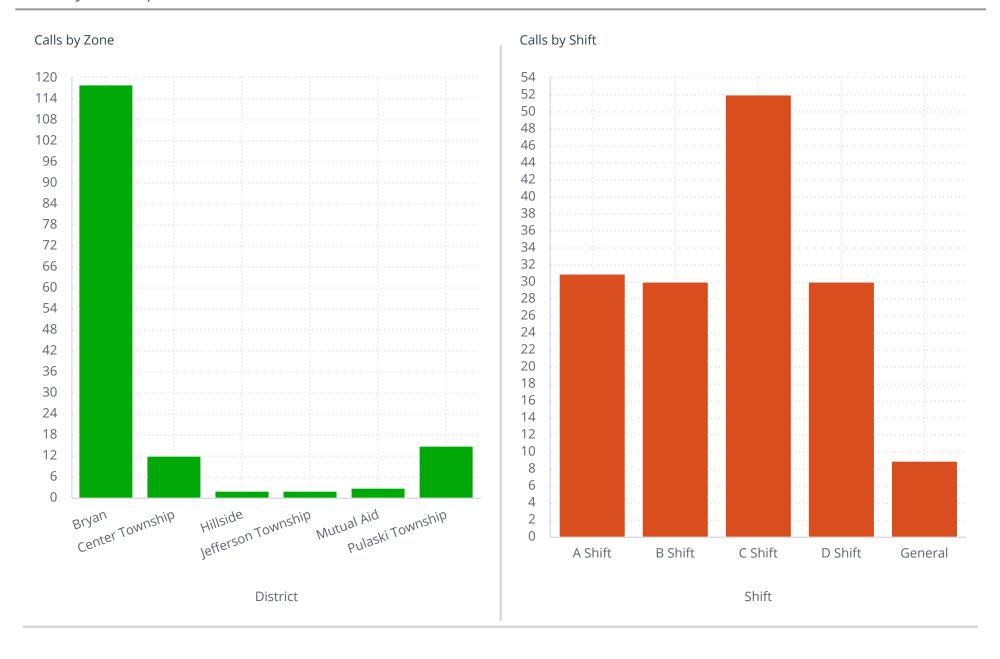

#### Emergency Response - Average First Unit Travel Time

Filters

Days in Inspection Scheduled Date 4/1/24 to 4/30/24

Inspection

Number of Inspections
3

Violations

Violations Found
2