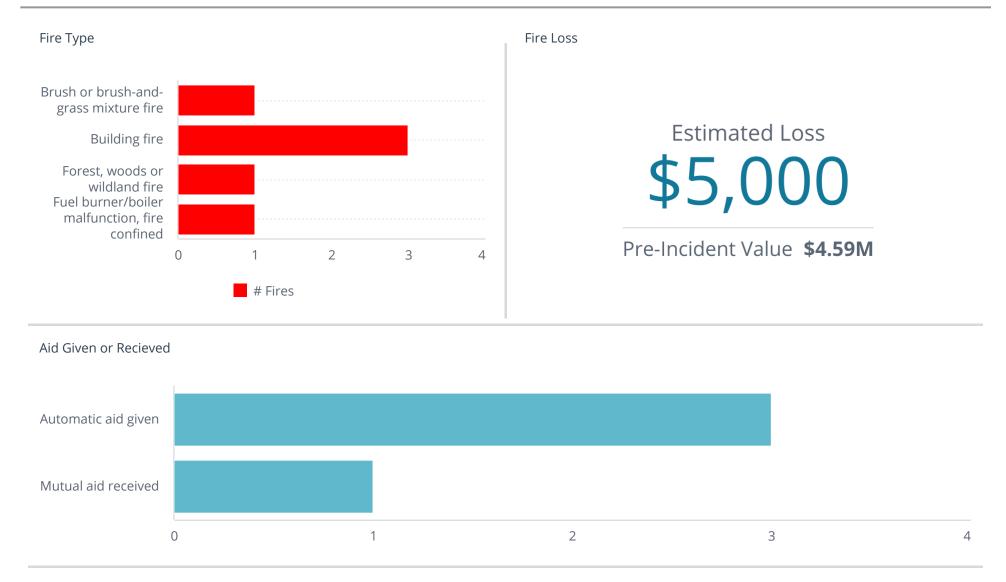

**Total Incident Count** 

**Incident Count** 

152

Incident Type



Fire Calls

20

**EMS Calls** 

132

#### Non-EMS Incident Type



# Monthly Fire Report





# Monthly Fire Report





Average Turnout Time 2m:27s

Average Time on Incident 25m:16s

Response Time

Average First Arriving Travel Time

3m:12s

Average Response Time Alarm To ... **5m:27s** 

FIRE

Average First Arriving Travel Time

3m:35s

Average Response Time Alarm To ... 7m:34s

EMS

Average First Arriving Travel Time

3m:9s

Average Response Time Alarm To ... **5m:15s** 





#### Emergency Response - Average First Unit Travel Time



Filters

Days in Inspection Scheduled Date 4/1/24 to 4/30/24

Inspection

Number of Inspections
3

Violations

Violations Found
2

### Inspection