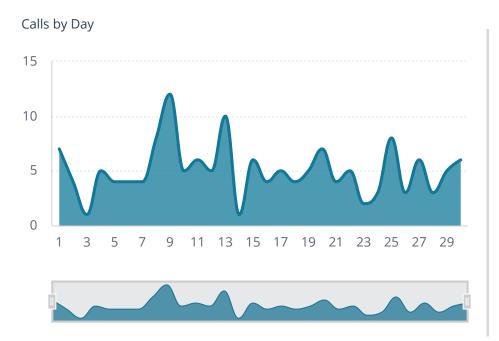

**Total Incident Count** 

**Incident Count** 

152

Incident Type



Fire Calls

20

**EMS Calls** 

132

#### Non-EMS Incident Type



# Monthly Fire Report





# Monthly Fire Report





Average Turnout Time 2m:27s

Average Time on Incident 25m:16s

Response Time

Average First Arriving Travel Time

3m:12s

Average Response Time Alarm To ... **5m:27s** 

FIRE

Average First Arriving Travel Time

3m:35s

Average Response Time Alarm To ... 7m:34s

EMS

Average First Arriving Travel Time

3m:9s

Average Response Time Alarm To ... **5m:15s** 





#### Emergency Response - Average First Unit Travel Time



Filters

Days in Inspection Scheduled Date 4/1/24 to 4/30/24

Inspection

Number of Inspections
3

Violations

Violations Found
2

### Inspection