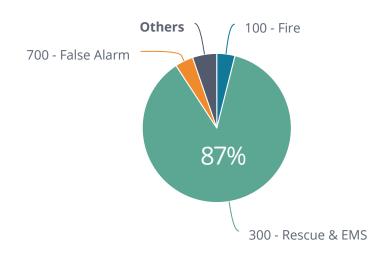

**Total Incident Count** 

**Incident Count** 

152

Incident Type

Fire Calls

20

**EMS Calls** 

132