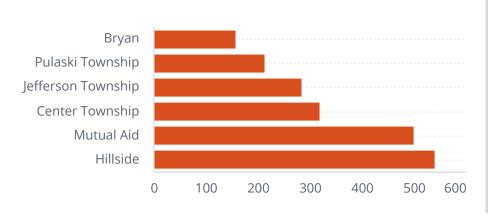

**Total Incident Count** 

**Incident Count** 

152

Incident Type



Fire Calls

20

**EMS Calls** 

132

#### Non-EMS Incident Type



# Monthly Fire Report





# Monthly Fire Report





Average Turnout Time 2m:27s

Average Time on Incident 25m:16s

Response Time

Average First Arriving Travel Time

3m:12s

Average Response Time Alarm To ... **5m:27s** 

FIRE

Average First Arriving Travel Time

3m:35s

Average Response Time Alarm To ... 7m:34s

EMS

Average First Arriving Travel Time

3m:9s

Average Response Time Alarm To ... **5m:15s** 





#### Emergency Response - Average First Unit Travel Time



Filters

Days in Inspection Scheduled Date 4/1/24 to 4/30/24

Inspection

Number of Inspections
3

Violations

Violations Found
2

### Inspection