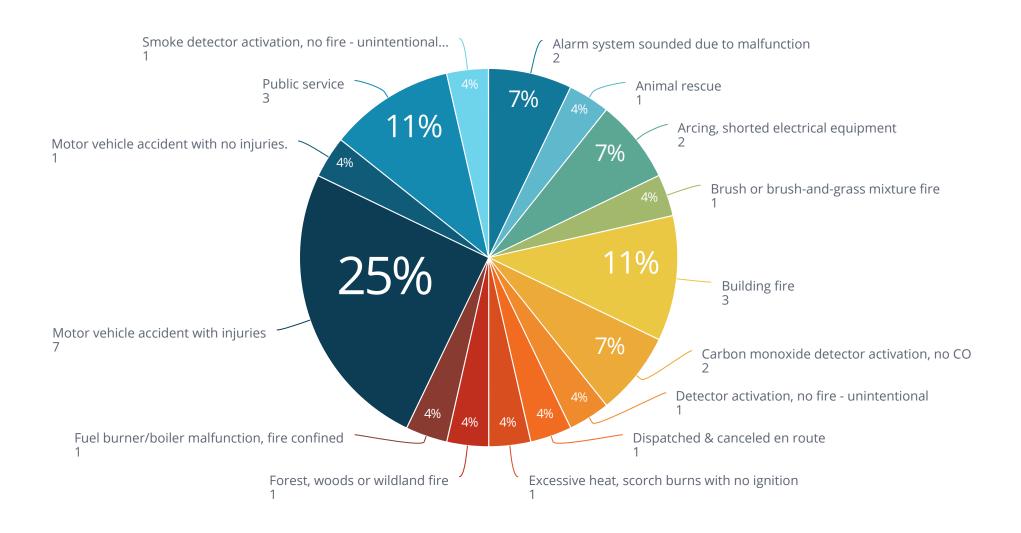

**Total Incident Count** 

**Incident Count** 

152

Incident Type



Fire Calls

20

**EMS Calls** 

132

#### Non-EMS Incident Type



# Monthly Fire Report





# Monthly Fire Report





Average Turnout Time 2m:27s

Average Time on Incident 25m:16s

Response Time

Average First Arriving Travel Time

3m:12s

Average Response Time Alarm To ... **5m:27s** 

FIRE

Average First Arriving Travel Time

3m:35s

Average Response Time Alarm To ... 7m:34s

EMS

Average First Arriving Travel Time

3m:9s

Average Response Time Alarm To ... **5m:15s** 





#### Emergency Response - Average First Unit Travel Time



Filters

Days in Inspection Scheduled Date 4/1/24 to 4/30/24

Inspection

Number of Inspections
3

Violations

Violations Found
2

### Inspection