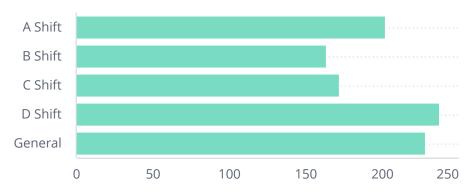

**Total Incident Count** 

**Incident Count** 

152

Incident Type



Fire Calls

20

**EMS Calls** 

132

#### Non-EMS Incident Type



# Monthly Fire Report





# Monthly Fire Report





Average Turnout Time 2m:27s

Average Time on Incident 25m:16s

Response Time

Average First Arriving Travel Time

3m:12s

Average Response Time Alarm To ... **5m:27s** 

FIRE

Average First Arriving Travel Time

3m:35s

Average Response Time Alarm To ... 7m:34s

EMS

Average First Arriving Travel Time

3m:9s

Average Response Time Alarm To ... **5m:15s** 





#### Emergency Response - Average First Unit Travel Time



Filters

Days in Inspection Scheduled Date 4/1/24 to 4/30/24

Inspection

Number of Inspections
3

Violations

Violations Found
2

### Inspection