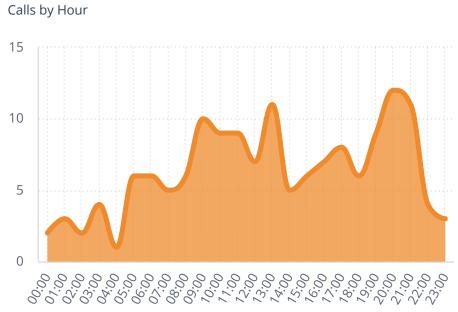

**Total Incident Count** 

**Incident Count** 

152

Incident Type



Fire Calls

20

**EMS Calls** 

132

#### Non-EMS Incident Type



# Monthly Fire Report





# Monthly Fire Report





Average Turnout Time 2m:27s

Average Time on Incident 25m:16s

Response Time

Average First Arriving Travel Time

3m:12s

Average Response Time Alarm To ... **5m:27s** 

FIRE

Average First Arriving Travel Time

3m:35s

Average Response Time Alarm To ... 7m:34s

EMS

Average First Arriving Travel Time

3m:9s

Average Response Time Alarm To ... **5m:15s** 





#### Emergency Response - Average First Unit Travel Time



Filters

Days in Inspection Scheduled Date 4/1/24 to 4/30/24

Inspection

Number of Inspections
3

Violations

Violations Found
2

### Inspection